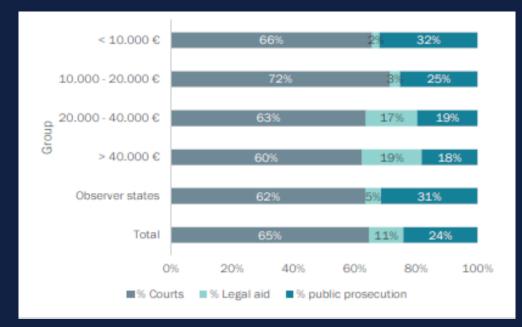

#### **Components of the judicial system budget**

- Less wealthy countries invest proportionally more on prosecution services (32% on average)
- Countries with higher GDP per capita spend relatively more in legal aid (19% on average)