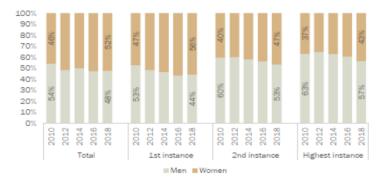

#### GENDER EQUALITY: Judges / Court presidents

34 % of female court president

S

Distribution of court presidents by gender and by instance

Commission européenne pour l'efficacité de la justice