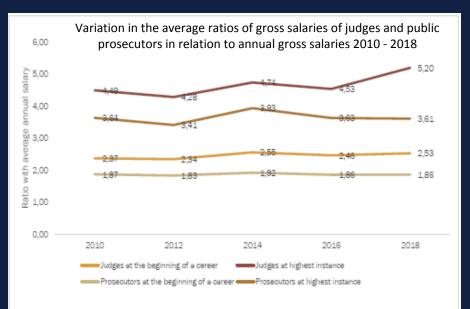

### JUSTICE PROFESSIONALS: Salaries of judges and prosecutors

#### <u>Judges</u>

Figure 3.38

Commission européenne pour l'efficacité de la justice