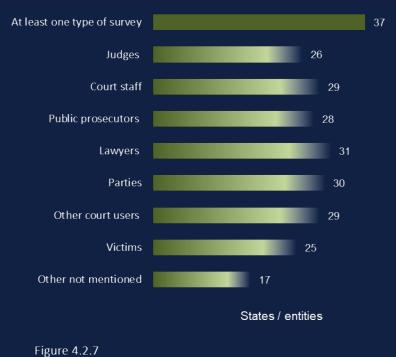

# COURT USERS

Existence of surveys to measure the trust in justice and the satisfaction with the services delivered by the judicial system

Commission européenne pour l'efficacité de la justice