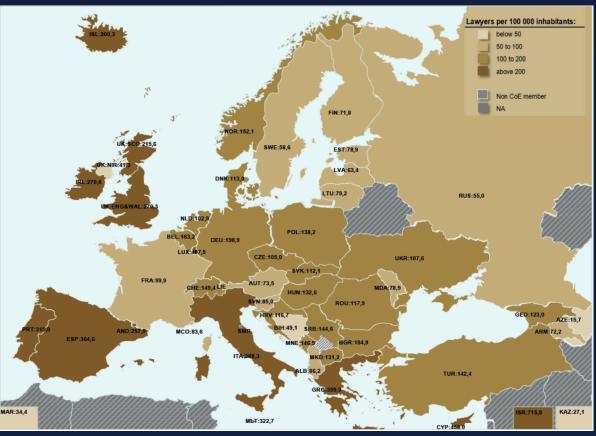

### JUSTICE PROFESSIONALS:

#### Lawyers

164 Per 100 000 inhabitants

+ 27% Between 2010 and 2018

cepej

Commission européenne pour l'efficacité de la justice