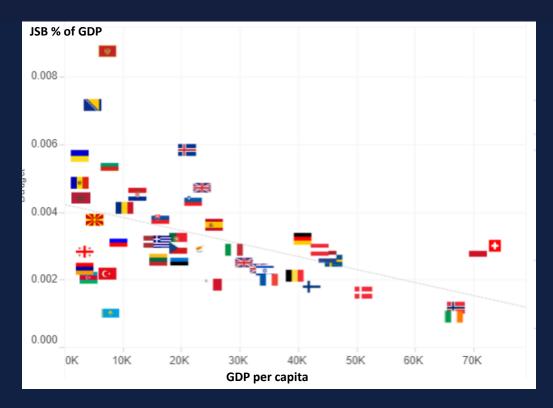

## 0.33% of gdp

Commission européenne pour l'efficacité de la justice

# Which countries invest the most in their judicial systems?

Countries with higher GDP per capita

invest more € per inhabitant

de la justice

of Justice

# Which countries invest the most in their judicial systems?

## Countries with lower GDP per capita

invest more as % of GDP

0.88% in Montenegro

0.72% in Bosnia and Herzegovina

| Commission        |
|-------------------|
| européenne        |
| pour l'efficacité |
| de la justice     |