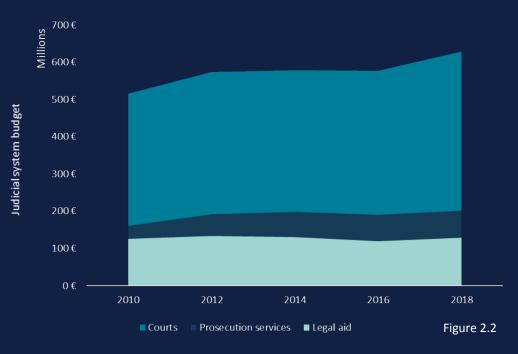

# Evolution of average approved judicial system budget

Between 2010 and 2018

de la justice

of Justice

#### **Components of the judicial system budget**

- Less wealthy countries invest proportionally more on prosecution services (32% on average)
- Countries with higher GDP per capita spend relatively more in legal aid (19% on average)