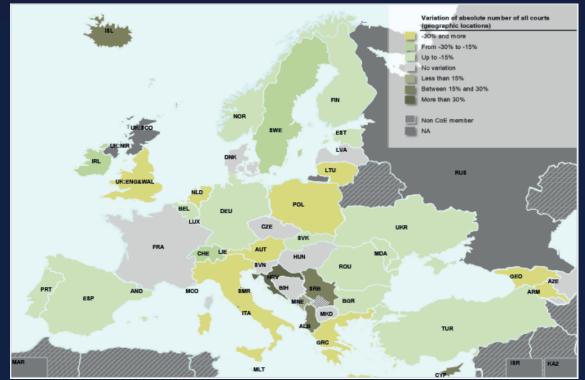

#### 2010 -> 2018

General reduction of courts in Europe

### -19%

On average for the 1st instance courts of general jurisdition

## -10%

On average for the absolute number of all courts (geographic locations)

Map 4.1.6: Variation of absolute number of all courts (geographic locations), 2010 - 2018

Commission européenne pour l'efficacité de la justice