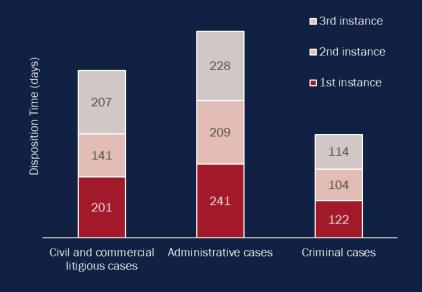

#### Disposition Time by area of law in 2018 (median in days)

Figure 5.2

Efficiency categories for first instance administrative cases in 2018

Cepej European Commission Commission européenne for the Efficiency of Justice de la justice

Courts least efficient for first instance Administrative cases

241 days in first instance courts

209 days

228 days In third instance courts

| Commission       |
|------------------|
| européenne       |
| our l'efficacité |
| le la justice    |