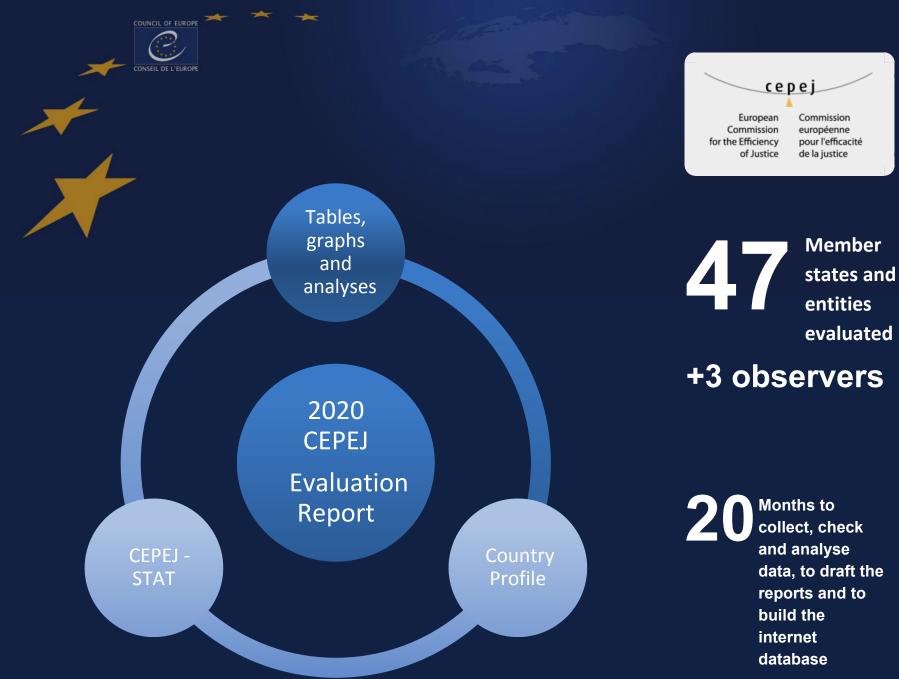

## European judicial systems Efficiency and quality of justice 2020 edition (2018 data)

Update: 14/10/2020

#### The European Commission for the Efficiency of Justice (CEPEJ)

Unique body composed by qualified experts from the 47 member States of the CoE

Develops tools and proposes concrete measures to improve efficiency and quality of the public service of justice by:

#### Tables, graphs and analyses (Part 1)

European judicial systems CPE J Evaluation Report

C

Barners Create and Streets

Commission européenne pour l'efficacité de la justice

#### **Country profiles (Part 2)**

|                                                                                                                                                                                                                                                                                                                                                                                                                                                                                                                                                                                                                                                                                                     |                                                                                                                                                                                                                                                                                                                                                                                                                                                                                                                                                                                                                                                                                                                                                                                                                                                                                                                                                                                                                                                                                                                                                                                                                                                                                                                                                                                                                                                                                                                                                                                                                                                                                                                                                                                                                                                                                                                                                                                                                                                                                                                                |                  |           |                  | FR                                                          | AN               | CE                      |                             |          |        |      |          |      |   |  |
|-----------------------------------------------------------------------------------------------------------------------------------------------------------------------------------------------------------------------------------------------------------------------------------------------------------------------------------------------------------------------------------------------------------------------------------------------------------------------------------------------------------------------------------------------------------------------------------------------------------------------------------------------------------------------------------------------------|--------------------------------------------------------------------------------------------------------------------------------------------------------------------------------------------------------------------------------------------------------------------------------------------------------------------------------------------------------------------------------------------------------------------------------------------------------------------------------------------------------------------------------------------------------------------------------------------------------------------------------------------------------------------------------------------------------------------------------------------------------------------------------------------------------------------------------------------------------------------------------------------------------------------------------------------------------------------------------------------------------------------------------------------------------------------------------------------------------------------------------------------------------------------------------------------------------------------------------------------------------------------------------------------------------------------------------------------------------------------------------------------------------------------------------------------------------------------------------------------------------------------------------------------------------------------------------------------------------------------------------------------------------------------------------------------------------------------------------------------------------------------------------------------------------------------------------------------------------------------------------------------------------------------------------------------------------------------------------------------------------------------------------------------------------------------------------------------------------------------------------|------------------|-----------|------------------|-------------------------------------------------------------|------------------|-------------------------|-----------------------------|----------|--------|------|----------|------|---|--|
| - ~                                                                                                                                                                                                                                                                                                                                                                                                                                                                                                                                                                                                                                                                                                 | -                                                                                                                                                                                                                                                                                                                                                                                                                                                                                                                                                                                                                                                                                                                                                                                                                                                                                                                                                                                                                                                                                                                                                                                                                                                                                                                                                                                                                                                                                                                                                                                                                                                                                                                                                                                                                                                                                                                                                                                                                                                                                                                              |                  |           | CPproph M        |                                                             |                  | Ang grans served safety |                             |          |        | Bala |          | **   |   |  |
| ten en Tanner en                                                                                                                                                                                                                                                                                                                                                                                                                                                                                                                                                                                                                                                                                    |                                                                                                                                                                                                                                                                                                                                                                                                                                                                                                                                                                                                                                                                                                                                                                                                                                                                                                                                                                                                                                                                                                                                                                                                                                                                                                                                                                                                                                                                                                                                                                                                                                                                                                                                                                                                                                                                                                                                                                                                                                                                                                                                |                  |           | Party Baser      |                                                             |                  |                         | Second page                 |          |        |      |          |      |   |  |
| -                                                                                                                                                                                                                                                                                                                                                                                                                                                                                                                                                                                                                                                                                                   |                                                                                                                                                                                                                                                                                                                                                                                                                                                                                                                                                                                                                                                                                                                                                                                                                                                                                                                                                                                                                                                                                                                                                                                                                                                                                                                                                                                                                                                                                                                                                                                                                                                                                                                                                                                                                                                                                                                                                                                                                                                                                                                                | £                |           |                  |                                                             |                  | •                       |                             |          |        |      |          |      |   |  |
| ter beige staff                                                                                                                                                                                                                                                                                                                                                                                                                                                                                                                                                                                                                                                                                     | **                                                                                                                                                                                                                                                                                                                                                                                                                                                                                                                                                                                                                                                                                                                                                                                                                                                                                                                                                                                                                                                                                                                                                                                                                                                                                                                                                                                                                                                                                                                                                                                                                                                                                                                                                                                                                                                                                                                                                                                                                                                                                                                             |                  |           | 1, 144           | ***                                                         |                  | •                       | -                           |          |        | _    | -        | _    |   |  |
| heamlers                                                                                                                                                                                                                                                                                                                                                                                                                                                                                                                                                                                                                                                                                            | *                                                                                                                                                                                                                                                                                                                                                                                                                                                                                                                                                                                                                                                                                                                                                                                                                                                                                                                                                                                                                                                                                                                                                                                                                                                                                                                                                                                                                                                                                                                                                                                                                                                                                                                                                                                                                                                                                                                                                                                                                                                                                                                              | £                |           | L tapent         | 184                                                         | F                |                         |                             |          |        |      |          |      |   |  |
| ter prosider del                                                                                                                                                                                                                                                                                                                                                                                                                                                                                                                                                                                                                                                                                    | -                                                                                                                                                                                                                                                                                                                                                                                                                                                                                                                                                                                                                                                                                                                                                                                                                                                                                                                                                                                                                                                                                                                                                                                                                                                                                                                                                                                                                                                                                                                                                                                                                                                                                                                                                                                                                                                                                                                                                                                                                                                                                                                              | ۴.,              |           | L Permited       |                                                             | 1.               |                         | Assesses                    |          |        |      | _        | _    |   |  |
|                                                                                                                                                                                                                                                                                                                                                                                                                                                                                                                                                                                                                                                                                                     |                                                                                                                                                                                                                                                                                                                                                                                                                                                                                                                                                                                                                                                                                                                                                                                                                                                                                                                                                                                                                                                                                                                                                                                                                                                                                                                                                                                                                                                                                                                                                                                                                                                                                                                                                                                                                                                                                                                                                                                                                                                                                                                                |                  | test Term | faarilaan dool a |                                                             |                  | uu                      |                             |          |        |      |          |      |   |  |
| Recuired                                                                                                                                                                                                                                                                                                                                                                                                                                                                                                                                                                                                                                                                                            |                                                                                                                                                                                                                                                                                                                                                                                                                                                                                                                                                                                                                                                                                                                                                                                                                                                                                                                                                                                                                                                                                                                                                                                                                                                                                                                                                                                                                                                                                                                                                                                                                                                                                                                                                                                                                                                                                                                                                                                                                                                                                                                                |                  |           |                  |                                                             |                  |                         | STippedor                   |          |        | _    |          |      | _ |  |
| and the second se | 7                                                                                                                                                                                                                                                                                                                                                                                                                                                                                                                                                                                                                                                                                                                                                                                                                                                                                                                                                                                                                                                                                                                                                                                                                                                                                                                                                                                                                                                                                                                                                                                                                                                                                                                                                                                                                                                                                                                                                                                                                                                                                                                              | tait mine a'aip  | ×         | - interest       | h a shek                                                    | -                |                         | Parlament nin               | 68%      | 48     |      |          |      |   |  |
|                                                                                                                                                                                                                                                                                                                                                                                                                                                                                                                                                                                                                                                                                                     | the state of the s |                  |           | -                |                                                             | b a shak wak a 4 |                         |                             | (Rister, | 43     |      | •        | - Ç. |   |  |
|                                                                                                                                                                                                                                                                                                                                                                                                                                                                                                                                                                                                                                                                                                     | ik en anfank mein a efinigen                                                                                                                                                                                                                                                                                                                                                                                                                                                                                                                                                                                                                                                                                                                                                                                                                                                                                                                                                                                                                                                                                                                                                                                                                                                                                                                                                                                                                                                                                                                                                                                                                                                                                                                                                                                                                                                                                                                                                                                                                                                                                                   |                  |           |                  |                                                             | (                |                         | Committee of the local data | 1000     | U<br>U |      |          | -    |   |  |
|                                                                                                                                                                                                                                                                                                                                                                                                                                                                                                                                                                                                                                                                                                     | the barrent and                                                                                                                                                                                                                                                                                                                                                                                                                                                                                                                                                                                                                                                                                                                                                                                                                                                                                                                                                                                                                                                                                                                                                                                                                                                                                                                                                                                                                                                                                                                                                                                                                                                                                                                                                                                                                                                                                                                                                                                                                                                                            |                  |           |                  |                                                             | - <u>-</u>       |                         |                             | -        |        | -    | <u> </u> |      |   |  |
| Averagine primits                                                                                                                                                                                                                                                                                                                                                                                                                                                                                                                                                                                                                                                                                   | And the second s |                  |           | - Passela ellete | Pasarilas celaria Colaria la provadan Visan d'<br>apprisent |                  |                         | 1                           | ADMON    | u      |      |          | ۳.   |   |  |
|                                                                                                                                                                                                                                                                                                                                                                                                                                                                                                                                                                                                                                                                                                     | -                                                                                                                                                                                                                                                                                                                                                                                                                                                                                                                                                                                                                                                                                                                                                                                                                                                                                                                                                                                                                                                                                                                                                                                                                                                                                                                                                                                                                                                                                                                                                                                                                                                                                                                                                                                                                                                                                                                                                                                                                                                                                                                              | pando halada     |           | -                | Coloria in pass<br>milita                                   | alar Ya'ada      | -                       | (minuter-                   | -        | 43     |      |          |      |   |  |
|                                                                                                                                                                                                                                                                                                                                                                                                                                                                                                                                                                                                                                                                                                     | -                                                                                                                                                                                                                                                                                                                                                                                                                                                                                                                                                                                                                                                                                                                                                                                                                                                                                                                                                                                                                                                                                                                                                                                                                                                                                                                                                                                                                                                                                                                                                                                                                                                                                                                                                                                                                                                                                                                                                                                                                                                                                                                              | permitter.       | -         | -                | Crients to your                                             | alar Yalama      |                         | and and                     | -        | u      |      |          |      | 2 |  |
|                                                                                                                                                                                                                                                                                                                                                                                                                                                                                                                                                                                                                                                                                                     | -                                                                                                                                                                                                                                                                                                                                                                                                                                                                                                                                                                                                                                                                                                                                                                                                                                                                                                                                                                                                                                                                                                                                                                                                                                                                                                                                                                                                                                                                                                                                                                                                                                                                                                                                                                                                                                                                                                                                                                                                                                                                                                                              | pendin Assess    | -         | -                | Column in succession                                        | de lesses        | -                       | 1                           | -        | u      |      |          |      | 2 |  |
|                                                                                                                                                                                                                                                                                                                                                                                                                                                                                                                                                                                                                                                                                                     | 100                                                                                                                                                                                                                                                                                                                                                                                                                                                                                                                                                                                                                                                                                                                                                                                                                                                                                                                                                                                                                                                                                                                                                                                                                                                                                                                                                                                                                                                                                                                                                                                                                                                                                                                                                                                                                                                                                                                                                                                                                                                                                                                            | persise beigning | -         | -                | -                                                           | aller högette    |                         | Petities suggest            |          | -      |      | •        | 1    |   |  |
|                                                                                                                                                                                                                                                                                                                                                                                                                                                                                                                                                                                                                                                                                                     | -                                                                                                                                                                                                                                                                                                                                                                                                                                                                                                                                                                                                                                                                                                                                                                                                                                                                                                                                                                                                                                                                                                                                                                                                                                                                                                                                                                                                                                                                                                                                                                                                                                                                                                                                                                                                                                                                                                                                                                                                                                                                                                                              | risi'e presiden  | -         | -                | One other is to                                             | ponder           |                         | i i                         | (86)44   |        |      |          | ٠    | ~ |  |
|                                                                                                                                                                                                                                                                                                                                                                                                                                                                                                                                                                                                                                                                                                     | -                                                                                                                                                                                                                                                                                                                                                                                                                                                                                                                                                                                                                                                                                                                                                                                                                                                                                                                                                                                                                                                                                                                                                                                                                                                                                                                                                                                                                                                                                                                                                                                                                                                                                                                                                                                                                                                                                                                                                                                                                                                                                                                              | de energia       | <u> </u>  |                  | No. And Advances                                            | -                | _ <u>~</u>              |                             | ADBOH    | 44     |      |          |      |   |  |