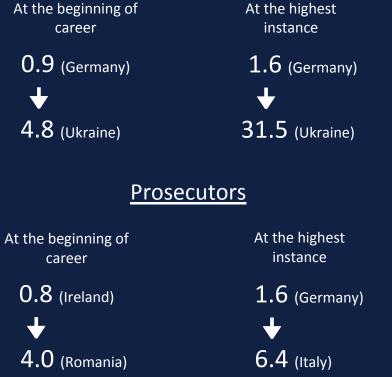

### JUSTICE PROFESSIONALS: Salaries of judges and prosecutors

#### <u>Judges</u>

Figure 3.38

Commission européenne pour l'efficacité de la justice