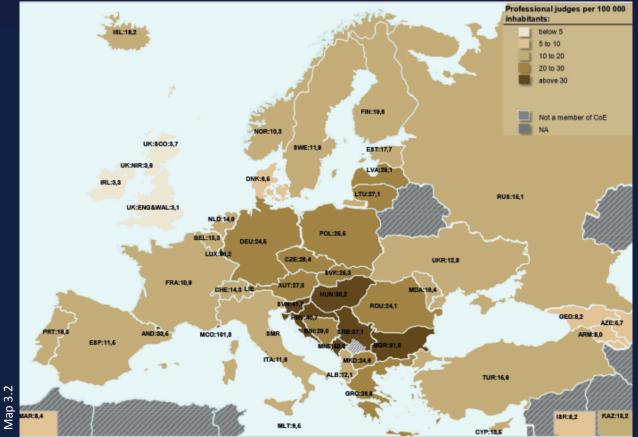

## JUSTICE PROFESSIONALS: Judges

#### 21 judges per 100 000 inhabitants on average

Commission européenne pour l'efficacité de la justice