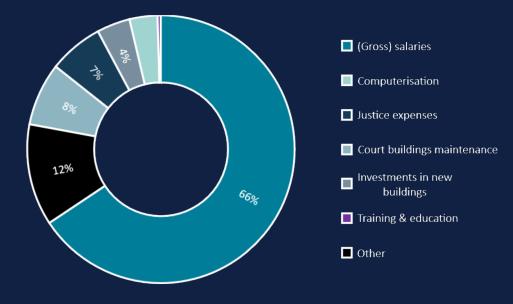

#### Budget allocated to Courts

Budget allocated to courts seems to be related to:

- Wealth of a country
- Number of courts (66% spent on salaries)

Figure 2.13

Commission européenne pour l'efficacité de la justice