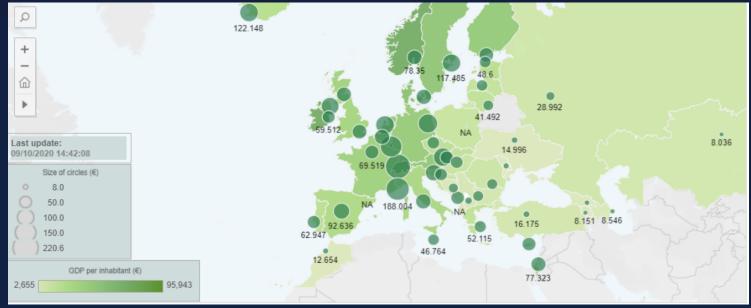

#### Judicial System Budget in € per inhabitant and GDP per inhabitant

# Which countries invest the most in their judicial systems?

Countries with higher GDP per capita

invest more € per inhabitant

de la justice

of Justice

# Which countries invest the most in their judicial systems?