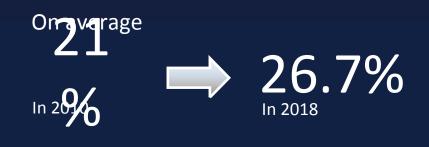

## JUSTICE PROFESSIONALS: Judges

#### 21 judges per 100 000 inhabitants on average

Commission européenne pour l'efficacité de la justice