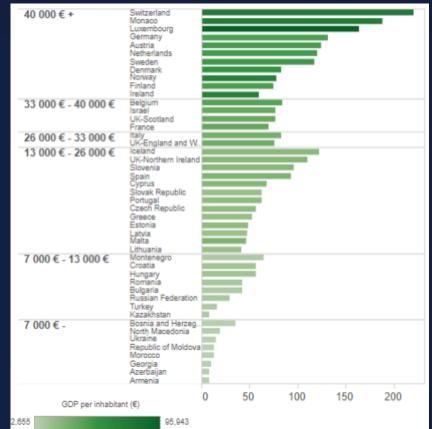

# Which countries invest the most in their judicial systems?

Countries with higher GDP per capita

invest more € per inhabitant

de la justice

of Justice

# Which countries invest the most in their judicial systems?