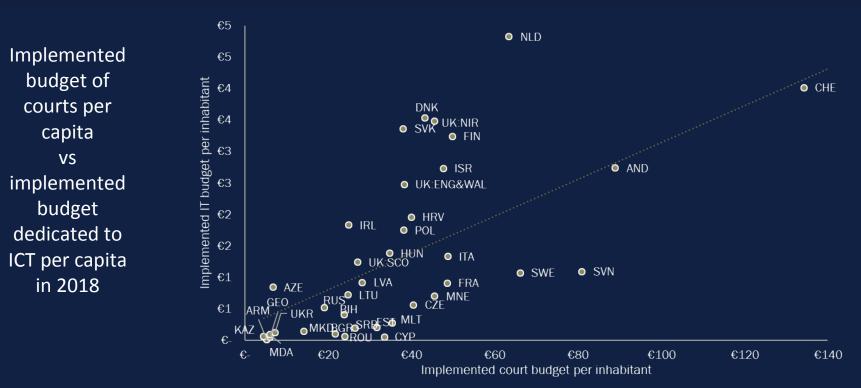

# Which countries invest the most in their judicial systems?

Countries with higher GDP per capita

invest more € per inhabitant

de la justice

of Justice

# Which countries invest the most in their judicial systems?