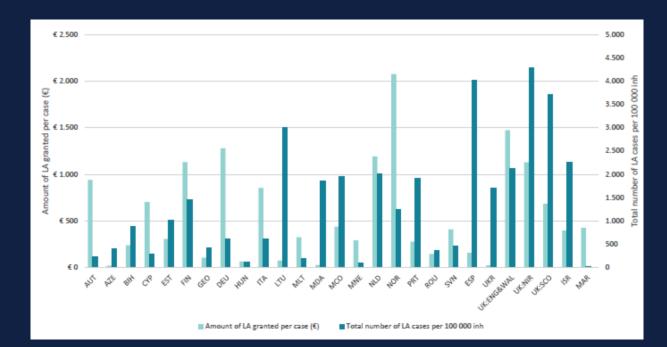

#### Legal Aid

All countries have implemented a legal aid system in criminal and other than criminal matters in compliance with the requirements of the European Convention on Human Rights and the case-law of the European Court

Some countries tend to have a low cost per legal aid case and a high number of cases granted legal aid, while others choose to provide a higher amount for a smaller number of cases

| Commission       |
|------------------|
| uropéenne        |
| our l'efficacité |
| le la justice    |