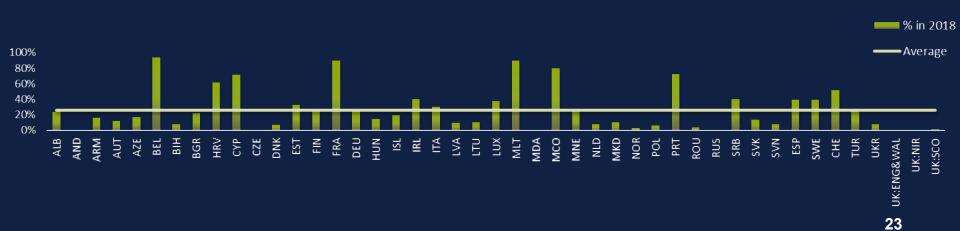

# COURT USERS

Existence of surveys to measure the trust in justice and the satisfaction with the services delivered by the judicial system

Commission européenne pour l'efficacité de la justice