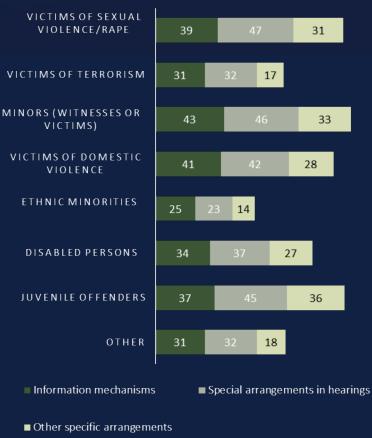

# COURT USERS

COUNCIL OF EUROPE

CONSEIL DE L'EUROPE

- Most of the States provide information to users (in particular to vulnerable categories)
- 43 States have compliaint procedures
- € 6 353 is the average amount of compensation in 2018

Figure 4.2.2

Commission européenne pour l'efficacité de la justice