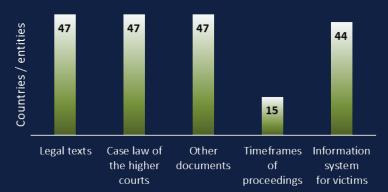

# COURT USERS

COUNCIL OF EUROPE

CONSEIL DE L'EUROPE

- Most of the States provide information to users (in particular to vulnerable categories)
- 43 States have compliaint procedures
- € 6 353 is the average amount of compensation in 2018

Figure 4.2.2

Commission européenne pour l'efficacité de la justice