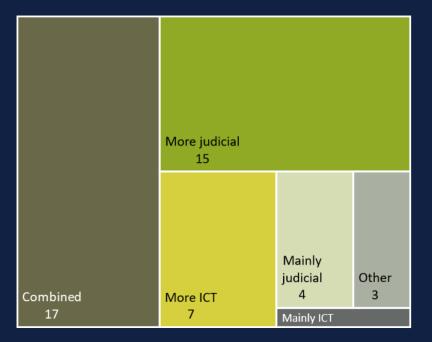

- € 6 353 is the average amount of compensation in 2018







Figure 4.2.2





Commission européenne pour l'efficacité de la justice

# COURT USERS



Existence of surveys to measure the trust in justice and the satisfaction with the services delivered by the judicial system







Commission européenne pour l'efficacité de la justice

# Infomation and Communication technology (ICT)

General ICT index varies among States/entities

1.52 In Cyprus 1 9.79 In Latvia

#### Average Total ICT Deployment Rate and per category in 2018







Commission européenne pour l'efficacité de la justice

# Infomation and Communication technology (ICT)







Commission européenne pour l'efficacité de la justice

# Infomation and Communication technology (ICT)

#### Leadership in governing of ICT in 2018









de la justice

of Justice

### Justice in the context of Covid-19 crisis







européenne pour l'efficacité de la justice

### EFFICIENCY



#### Disposition Time by area of law in 2018 (median in days)



Figure 5.2





Efficiency categories for first instance administrative cases in 2018



Cepej European Commission Commission européenne for the Efficiency of Justice de la justice

Courts least efficient for first instance Administrative cases

241 days in first instance courts

209 days

228 days In third instance courts





| Commission       |
|------------------|
| européenne       |
| our l'efficacité |
| le la justice    |

### EFFICIENCY: Asylum Seekers and Aliens' cases

## 291 443 cases

- 8 % than in 2016

In Germany  $\Rightarrow 149593$ 

+ 84% aliens' cases