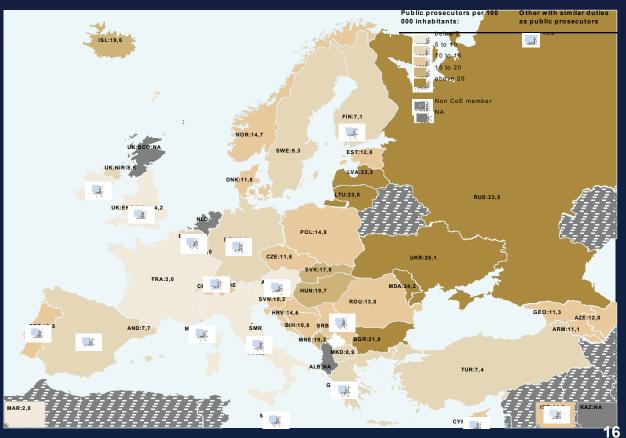

### JUSTICE PROFESSIONALS: prosecutors

Statutorily Independent in **31** States

> 3 cases per 100 inhabitants

12 Prosecutors per 100 000 inhabitants

Commission européenne pour l'efficacité de la justice