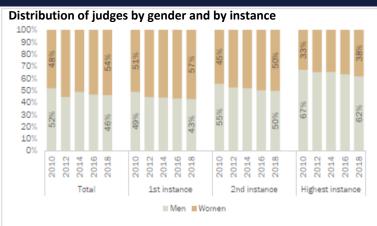

#### GENDER EQUALITY: Judges / Court presidents

34 % of female court president

S

Distribution of court presidents by gender and by instance

Commission européenne pour l'efficacité de la justice