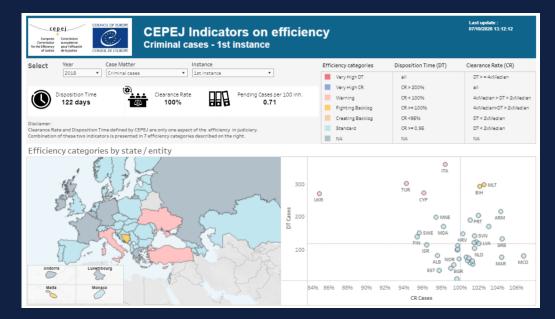

## 291 443 cases

- 8 % than in 2016

In Germany  $\Rightarrow 149593$ 

+ 84% aliens' cases

Commission européenne pour l'efficacité de la justice

- Presentation Notes link
- Special report link
- Part 1: Tables, graphs and analysis
- Part 2: Country Profiles
- Part 3: <u>CEPEJ-STAT database</u>