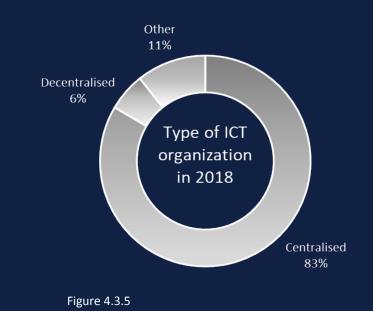

# Infomation and Communication technology (ICT)

General ICT index varies among States/entities

1.52 In Cyprus 1 9.79 In Latvia

#### Average Total ICT Deployment Rate and per category in 2018

Commission européenne pour l'efficacité de la justice

# Infomation and Communication technology (ICT)

Commission européenne pour l'efficacité de la justice

# Infomation and Communication technology (ICT)