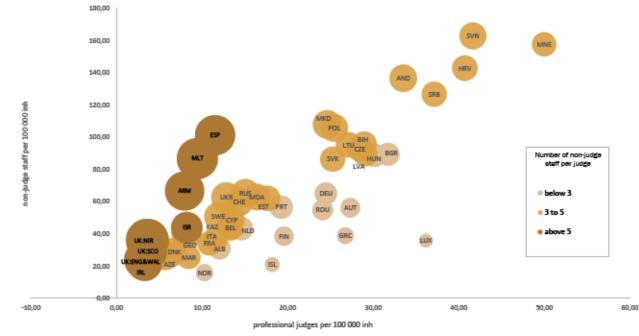

### JUSTICE PROFESSIONALS: Non-judge staff

Number of non-judge staff per 100 000 inhabitants compared to the number of professional judges per 100 000 inhabitants; number of non-judge staff per professional judge

Ratio between non – judge staff and professional judges

**1** in Luxembourg

10 in Northern Ireland

Commission européenne pour l'efficacité de la justice