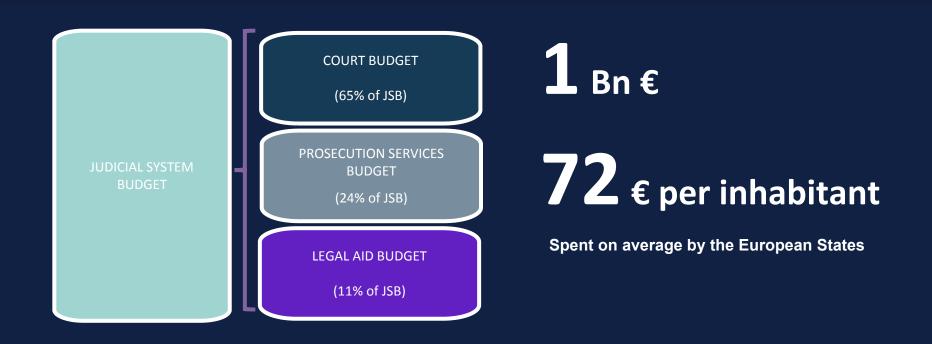

### JUDICIAL SYSTEM BUDGET

| Commission        |
|-------------------|
| européenne        |
| pour l'efficacité |
| de la justice     |

### JUDICIAL SYSTEM BUDGET

#### **Components of the judicial system budget**

- Less wealthy countries invest proportionally more on prosecution services (32% on average)
- Countries with higher GDP per capita spend relatively more in legal aid (19% on average)