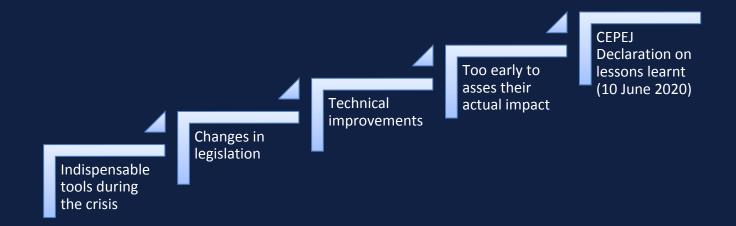

### Justice in the context of Covid-19 crisis

européenne pour l'efficacité de la justice